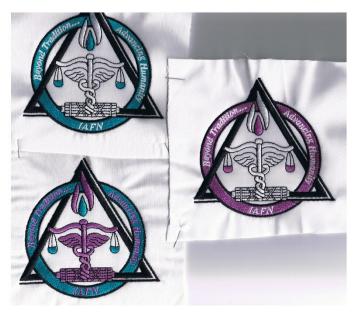

to be at least ¼" thick to get a clear embroidery.

\*The art for ties should be above the 2 bottom end points so the machine can hold on to the fabric.

\*Setup charge +1 sew out for a supplied digitized tape is \$35 each.

\*IF YOU ARE INTERESTED IN A SAMPLE ONLY, THE COSTS WILL BE AS FOLLOWS:
SETUP CHARGE: \$60 DIGITIZED TAPE + \$50 SETUP CHARGE + SAMPLE + \$15 EMBROIDERY + SHIPPING.
IF THERE IS A FOLLOW UP ORDER AT OR OVER OUR REQUIRED MOQ BASED ON THIS SAMPLE WITHIN 30 DAYS
FROM PURCHASE, WE WILL REIMBURSE THE RETAIL-NET-COST DIFFERENCE.
COLOR CHANGE: \$20

Individual Poly-bags for your items, add \$1.00 each.

Re-orders won't include a pre-production sample, if still needed we will have to charge a premium fee.

Rush Service available, please call.

## Embroidery Samples with Logo